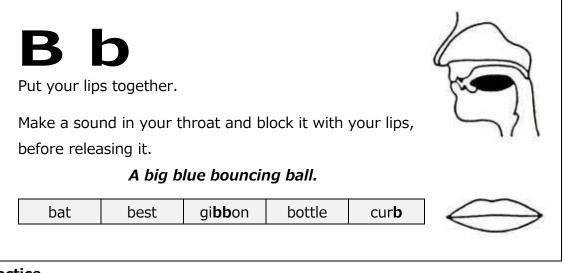

# **PRONUNCIATION LESSON – B and V**

#### Objective

Practice making natural English sounds together.

- ◆ 音の理解を深め、正しい発音を心がけるきっかけにしてもらうことが、このレッスンの目的です。レッスン終了後も 正しい発音に近づくまで繰り返し練習しましょう。
- ◆ 講師の顔の表情、口の形、舌の位置をしっかり真似しましょう。
- ◆ 普段使わない筋肉を使うので、難しいなと感じたり、疲れてきたりした場合には、 深呼吸し、顔の筋肉をリラックスさせてから、再度チャレンジするようにしましょう。
- ◆ レッスンを通して学んでもらえるポイントがたくさんあります。
   まわりの人のほうが自分より上手くできているように感じても、自分のペースで楽しんで参加して下さい。
- ◆ 恥ずかしがらず、皆で一緒に練習し、英語の発音に磨きをかけましょう。

Introduction

| Vv                                                |      |               |                   | $\square$      |        |
|---------------------------------------------------|------|---------------|-------------------|----------------|--------|
| Touch your bottom lip with the top of your teeth. |      |               |                   | K.             |        |
| Make a sound in your throat.                      |      |               |                   | 211            |        |
| Push the air between your teeth and lips.         |      |               |                   |                |        |
| A very vibrant violet van.                        |      |               | $\langle \rangle$ |                |        |
| vat                                               | vent | gi <b>v</b> e | Viking            | cur <b>v</b> e | $\sim$ |
|                                                   |      |               |                   |                | _      |