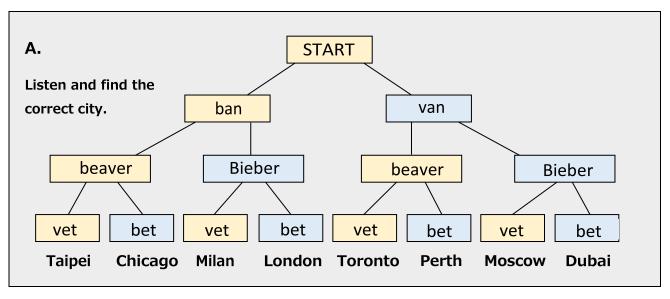

. <b>a</b> – Be careful not to break the vase. <b>b</b> – Be careful not to break the base. |  |
| 3. <b>a</b> – He took a bow. <b>b</b> – He took a vow.                                       |  |
| 4. <b>a</b> – He was hit by a bolt. <b>b</b> – He was hit by a volt.                         |  |
| 5. <b>a</b> – Can you fix the bent handle? <b>b</b> – Can you fix the vent handle?           |  |

| Tongue Twisters – listen and practice      |                                             |
|--------------------------------------------|---------------------------------------------|
| 1. Vincent bought very black bananas.      | 3. Eleven elves were basking on a backyard. |
| 2. Vanessa and Bob bought violet balloons. | 4. A lovely box of vanilla biscuits.        |

### Practice 2 – Pathfinder







#### Production

#### 1. Q&A

Ask your partner these questions:

- Have you ever tried mountain biking?
- Do you know who Justin Bieber is?
- Which is the best convenience store?

#### 2. Make Your Own

Use any words from today's class and write, practice and present your own idea:

#### For example:

*I* vote for vanilla as the best ice cream. *I* also love strawberry, it's very good.