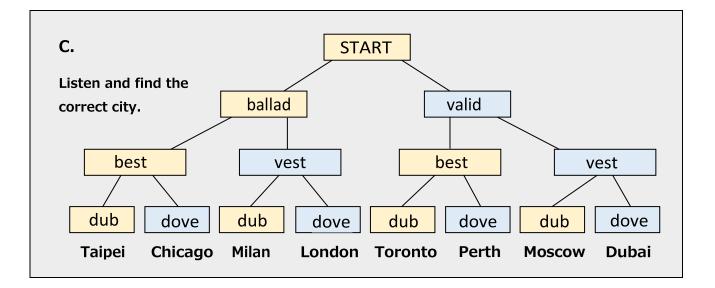

>a</b> – Be careful not to break the vase. <b>b</b> – Be careful not to break the base. |  |
| 3. <b>a</b> – He took a bow. <b>b</b> – He took a vow.                                       |  |
| 4. <b>a</b> – He was hit by a bolt. <b>b</b> – He was hit by a volt.                         |  |
| 5. <b>a</b> – Can you fix the bent handle? <b>b</b> – Can you fix the vent handle?           |  |

| Tongue Twisters – listen and practice      |                                             |
|--------------------------------------------|---------------------------------------------|
| 1. Vincent bought very black bananas.      | 3. Eleven elves were basking on a backyard. |
| 2. Vanessa and Bob bought violet balloons. | 4. A lovely box of vanilla biscuits.        |

### Practice 2 – Pathfinder







#### Production

#### 1. Q&A

Ask your partner these questions:

- Have you ever tried mountain biking?
- Do you know who Justin Bieber is?
- Which is the best convenience store?

#### 2. Make Your Own

Use any words from today's class and write, practice and present your own idea:

#### For example:

*I* vote for vanilla as the best ice cream. *I* also love strawberry, it's very good.