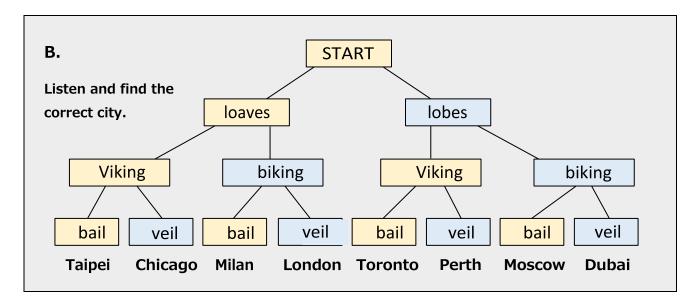

<b>a</b> – Be careful not to break the vase. <b>b</b> – Be careful not to break the base. |  |
| 3. <b>a</b> – He took a bow. <b>b</b> – He took a vow.                                       |  |
| 4. <b>a</b> – He was hit by a bolt. <b>b</b> – He was hit by a volt.                         |  |
| 5. <b>a</b> – Can you fix the bent handle? <b>b</b> – Can you fix the vent handle?           |  |

| Tongue Twisters – listen and practice      |                                             |
|--------------------------------------------|---------------------------------------------|
| 1. Vincent bought very black bananas.      | 3. Eleven elves were basking on a backyard. |
| 2. Vanessa and Bob bought violet balloons. | 4. A lovely box of vanilla biscuits.        |

### Practice 2 – Pathfinder







#### Production

#### 1. Q&A

Ask your partner these questions:

- Have you ever tried mountain biking?
- Do you know who Justin Bieber is?
- Which is the best convenience store?

#### 2. Make Your Own

Use any words from today's class and write, practice and present your own idea:

#### For example:

*I* vote for vanilla as the best ice cream. *I* also love strawberry, it's very good.